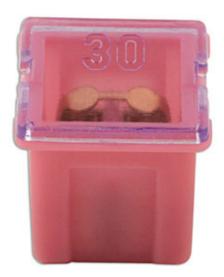

## J-Type Cartridge Low Profile Fuses 30A, Pink 10pc

A pack of 30 amp low profile J-case fuses, designed to provide an increased time delay and low voltage drop to protect against excess current. The low profile design allows for shorter blade male terminals. Suitable for Japanese, Korean & most Asian vehicles.

## **Additional Information**

- 30 amp low profile J-case cartridge fuses.
- Fuse overall length: 16.2mm; top width: 13.6mm; depth: 12.1mm.
- Voltage rating: 32V DC max. Operating temperature: -40°C to 125°C
- · RoHS & REACH compliant.
- Included in assortment of low profile J-type fuses, Part No. 30721. Standard J-type fuse assortment also available, Part No. 30720.